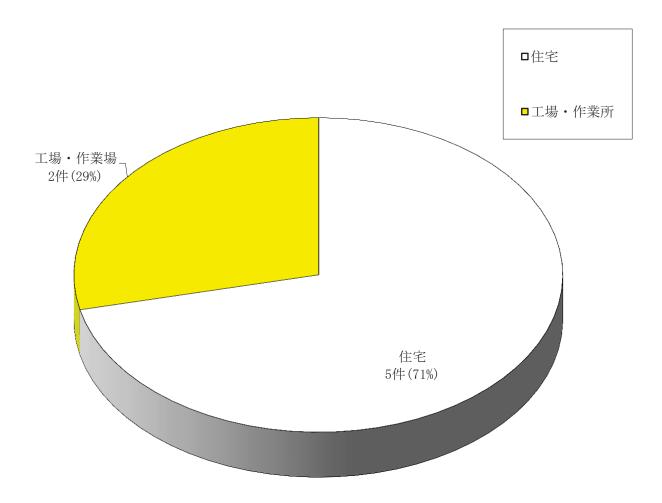

| 時間別火災発生状況 ·····                                    | 66 |
|----------------------------------------------------|----|
| 原因別火災発生状況・損害額 ・・・・・・・・・・・・・・・・・・・・・・・・・・・・・・・・・・・・ | 67 |
| 建物用途別火災発生状況(火元) ·····                              | 68 |