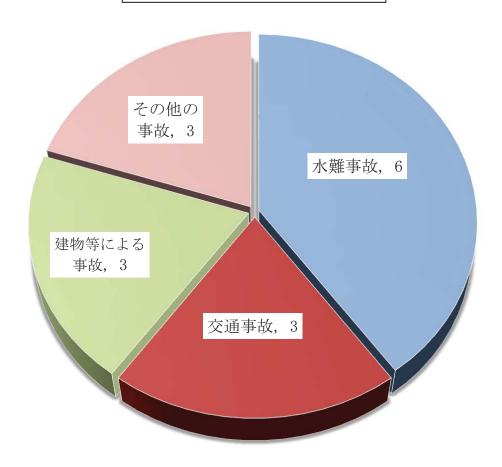

### 救助統計

| 事故種別救助活動状況 ······                           | 81 |
|---------------------------------------------|----|
| 救助活動の推移・・・・・・・・・・・・・・・・・・・・・・・・・・・・・・・・・・・・ | 82 |