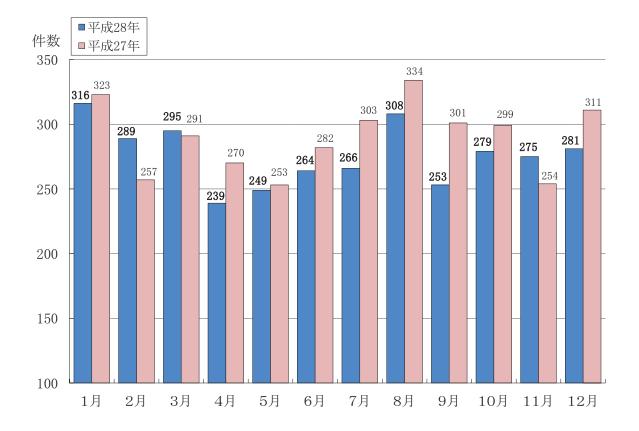

### 救急統計

| 救急概況 ••••••••••••••••••••••••••••••••••••           | 69 |
|-----------------------------------------------------|----|
| 事故種別活動状況 ·····                                      | 70 |
| 署所別事故別活動状況 ·····                                    | 71 |
| 署所別救急活動状況 ·····                                     | 72 |
| 月別出場件数 ••••••••••••••••••••••••••••••••••••         | 73 |
| 時間別出場件数 ·····                                       | 74 |
| 曜日別搬送人員 ••••••••••••••••••••••••••••••••••••        | 75 |
| 年齢区分・傷病程度別搬送人員 ・・・・・・・・・・・・・・・・・・・・・・・・・・・・・・・・・・・・ | 76 |
| 年齡区分別搬送人員 ••••••••••••••••••••••••••••••••••••      | 77 |
| 医療機関別搬送人員 ••••••                                    | 78 |
| 覚知別出場状況,不搬送理由,診療科目別搬送状況,その他の統計(転院搬送) ・・・・・・・・       | 79 |
| 救急活動の推移 ・・・・・・・・・・・・・・・・・・・・・・・・・・・・・・・・・・・・        | 80 |