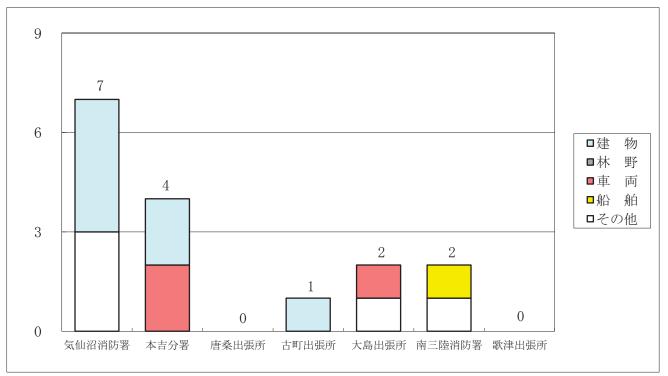

### 通 信

| 通信施設の現況  |    | <br> | <br> | ··· 48  |
|----------|----|------|------|---------|
| 119番受信件数 |    | <br> | <br> | 49 • 50 |
| 通信系統図    |    | <br> | <br> | ··· 51  |
| 気 象      |    |      |      |         |
| 気象統計     |    | <br> | <br> | ··· 52  |
| 気象情報等受信  | 件数 | <br> | <br> | ••• 53  |