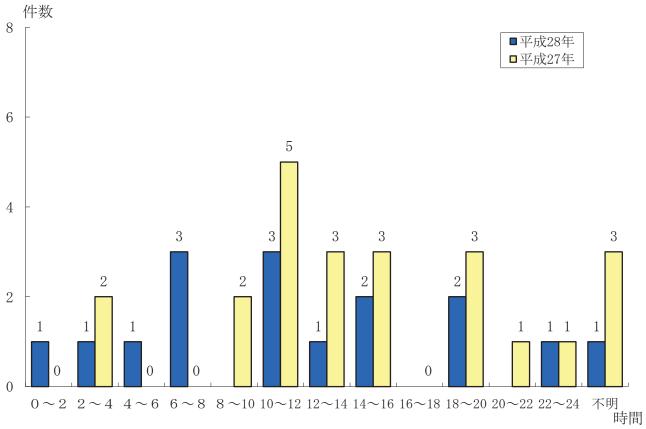

| 時間別火災発生状況 ·····                                    | 66 |
|----------------------------------------------------|----|
| 原因別火災発生状況・損害額 ・・・・・・・・・・・・・・・・・・・・・・・・・・・・・・・・・・・・ | 67 |
| 建物用途別火災発生状況(火元) ·····                              | 68 |