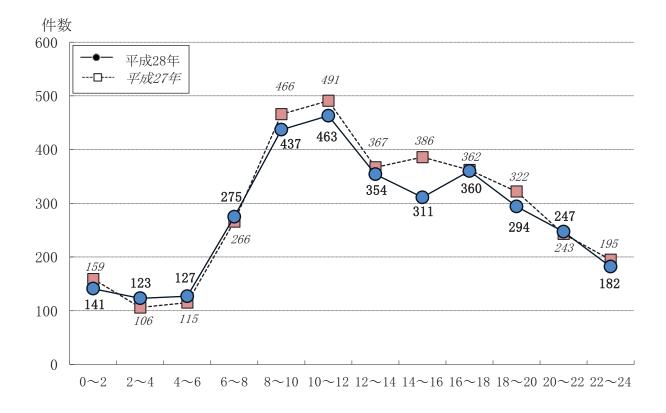

### 救急統計

| 救急概況 ••••••••••••••••••••••••••••••••••••           | 69 |
|-----------------------------------------------------|----|
| 事故種別活動状況 ·····                                      | 70 |
| 署所別事故別活動状況 ·····                                    | 71 |
| 署所別救急活動状況 ·····                                     | 72 |
| 月別出場件数 ••••••••••••••••••••••••••••••••••••         | 73 |
| 時間別出場件数 ·····                                       | 74 |
| 曜日別搬送人員 ••••••••••••••••••••••••••••••••••••        | 75 |
| 年齢区分・傷病程度別搬送人員 ・・・・・・・・・・・・・・・・・・・・・・・・・・・・・・・・・・・・ | 76 |
| 年齡区分別搬送人員 ••••••••••••••••••••••••••••••••••••      | 77 |
| 医療機関別搬送人員 ••••••                                    | 78 |
| 覚知別出場状況,不搬送理由,診療科目別搬送状況,その他の統計(転院搬送) ・・・・・・・・       | 79 |
| 救急活動の推移 ・・・・・・・・・・・・・・・・・・・・・・・・・・・・・・・・・・・・        | 80 |