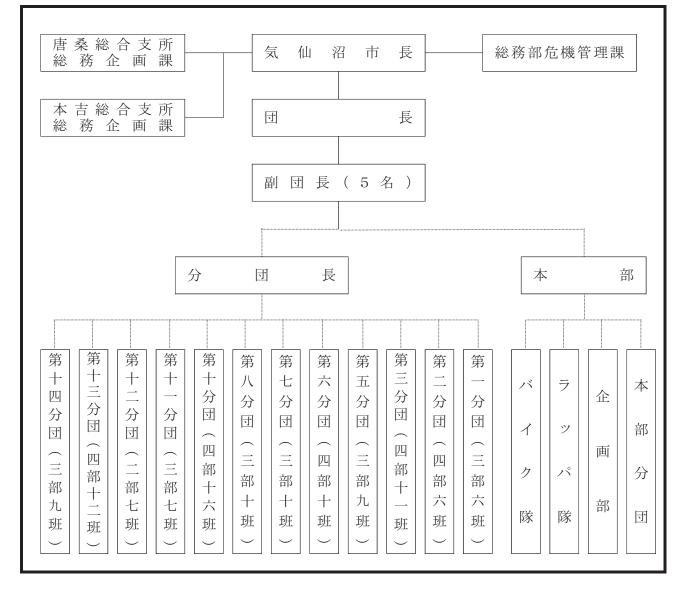

#### 管内消防団

| 組織機構図            | • 56 |
|------------------|------|
|                  |      |
| 組 織              | 57   |
| 階級別消防団員数 ·····   | · 57 |
| 年齡別消防団員数 ·····   | · 57 |
| 在職年数別消防団員数 ····· | · 58 |
| 消防団員報酬           | · 58 |
| 消防施設の現況          | · 58 |