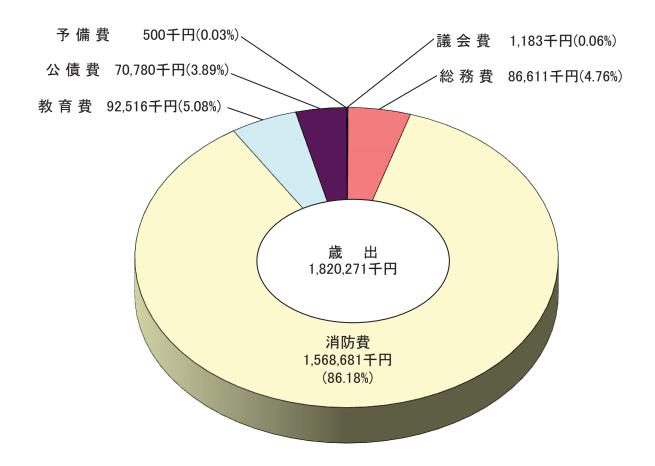

度当初予算額 | 比 | 較       |
|---|-----|----|---|-----|-------------|-------------|---|---------|
| 分 | 担 金 | 及び | 負 | 担 金 | 1, 669, 863 | 1, 630, 890 |   | 38, 973 |
| 使 | 用料  | 及び | 手 | 数 料 | 4,737       | 6,152       |   | △ 1,415 |
| 国 | 庫   | 支  | 出 | 金   | 14,807      | 2, 013      |   | 12, 794 |
| 県 | 支   |    | 出 | 金   | 11, 566     | 8,575       |   | 2, 991  |
| 財 | 産   |    | 収 | 入   | 85          | 222         |   | △ 137   |
| 繰 |     | 入  |   | 金   | 69, 336     | 60, 255     |   | 9,081   |
| 繰 |     | 越  |   | 金   | 1           | 1           |   | 0       |
| 諸 |     | 収  |   | 入   | 1,776       | 1,652       |   | 124     |
| 組 |     | 合  |   | 債   | 48,100      | 57, 200     |   | △ 9,100 |
|   | 合   |    | 計 |     | 1, 820, 271 | 1, 766, 960 |   | 53, 311 |

## 平成29年度当初歳出予算



(単位:千円)

|   | 科 | 目 | 平成29年度予算額   | 平成28年度当初予算額 | 比 | 較       |
|---|---|---|-------------|-------------|---|---------|
| 議 | 会 | 費 | 1, 183      | 1,170       |   | 13      |
| 総 | 務 | 費 | 86,611      | 78, 617     |   | 7, 994  |
| 消 | 防 | 費 | 1, 568, 681 | 1, 542, 373 |   | 26, 308 |
| 教 | 育 | 費 | 92, 516     | 84, 138     |   | 8, 378  |
| 公 | 債 | 費 | 70, 780     | 60, 162     |   | 10, 618 |
| 予 | 備 | 費 | 500         | 500         |   | 0       |
|   | 合 | 計 | 1, 820, 271 | 1, 766, 960 |   | 53, 311 |

平成29年度(当初)組合消防費にかかる性質別歳出の財源内訳

(単位:千円)

| 区分      | 予算額         | 財           | 源       | 内       | 訳       |
|---------|-------------|-------------|---------|---------|---------|
| 区分      | 予算額         | 負担金         | 国・県支出金  | 組 合 債   | その他     |
| 人 件 費   | 1, 289, 893 | 1, 256,