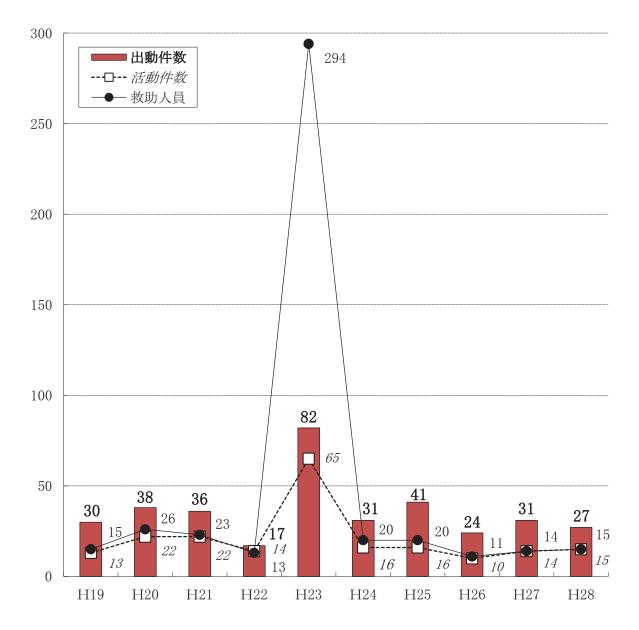

### 救助統計

| 事故種別救助活動状況 ······                           | 81 |
|---------------------------------------------|----|
| 救助活動の推移・・・・・・・・・・・・・・・・・・・・・・・・・・・・・・・・・・・・ | 82 |