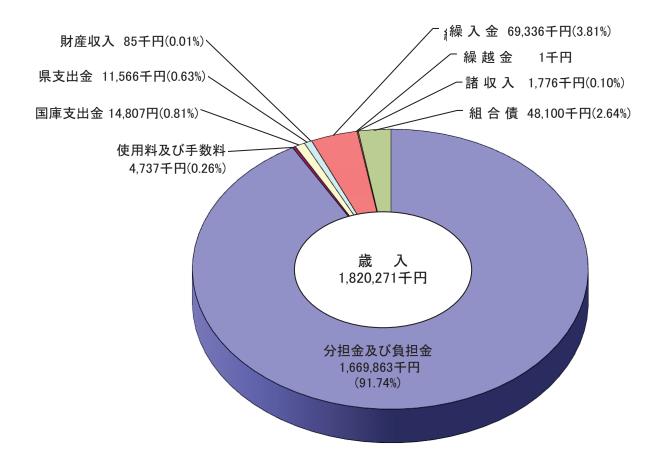

| 〒988-0423<br>南三陸町歌津字枡沢2       | 28番地1             | 1684.97  | 鉄筋コンク       | リート<br>平屋建  |   | 460. 97<br>433. 80 | 平29.           | 3  |

## 待機宿舍位置

(平成29年4月1日現在)

| 所 在 地                          | 室数    | 構造                | 面 積(m²) 竣 工   |
|--------------------------------|-------|-------------------|---------------|
| 〒988-0171<br>気仙沼市赤岩牧沢44番地114   | 単身用4室 | 木 造 1 階 建         | 115.93 平9.3   |
| 〒988-0535<br>気仙沼市唐桑町馬場189番地7   | 世帯用2室 | 鉄骨耐火構造1 階建        | 99.84 昭57.2   |
| 〒988-0309<br>気仙沼市本吉町津谷松尾68番地9  | 世帯用2室 | 鉄 骨 耐 火 構 造 1 階 建 | 100.00 昭58. 3 |
| 〒986-0776<br>南三陸町志津川字竹川原47番地4  | 世帯用6室 | 鉄骨耐火構造2階建         | 297.61 昭55. 3 |
| 〒988-0455<br>南三陸町歌津字吉野沢61番地162 | 世帯用2室 | 鉄 骨 耐 火 構 造 1 階 建 | 99.84 昭55.3   |





南三陸消防署歌津出張所(平成29年3月竣工)

平成29年度当初歳入予算



(単位:千円)

|   | 科   |    | 目 |     | 平成29年度予算額   | 平成28年度当初予算額 | 比 | 較       |
|---|-----|----|---|-----|-------------|-------------|---|---------|
| 分 | 担 金 | 及び | 負 | 担 金 | 1, 669, 863 | 1, 630, 890 |   | 38, 973 |
| 使 | 用料  | 及び | 手 | 数 料 | 4,737       | 6,152       |   | △ 1,415 |
| 国 | 庫   | 支  | 出 | 金   | 14,807      | 2, 013      |   | 12, 794 |
| 県 | 支   |    | 出 | 金   | 11, 566     | 8,575       |   | 2, 991  |
| 財 | 産   |    | 収 | 入   | 85          | 222         |   | △ 137   |
| 繰 |     | 入  |   | 金   | 69, 336     | 60, 255     |   | 9,081   |
| 繰 |     | 越  |   | 金   | 1           | 1           |   | 0       |
| 諸 |     | 収  |   | 入   | 1,776       | 1,652       |   | 124     |
| 組 |     | 合  |   | 債   | 48,100      | 57, 200     |   | △ 9,100 |
|   | 合   |    | 計 |     | 1,