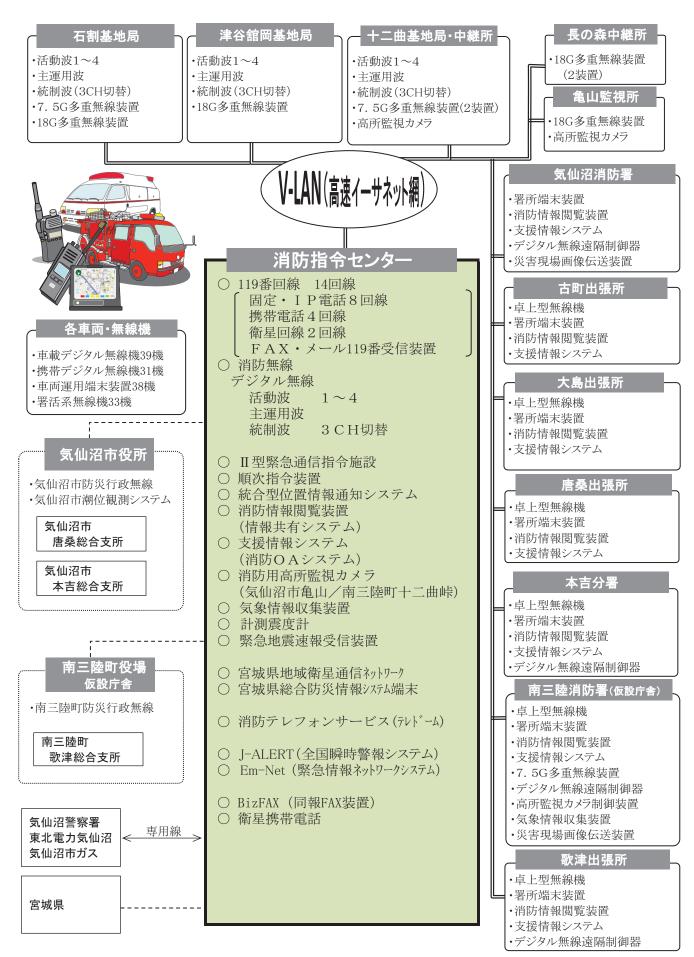

### 通 信

| 通信施設の現況  |    | <br> | <br> | ··· 48  |
|----------|----|------|------|---------|
| 119番受信件数 |    | <br> | <br> | 49 • 50 |
| 通信系統図    |    | <br> | <br> | ··· 51  |
| 気 象      |    |      |      |         |
| 気象統計     |    | <br> | <br> | ··· 52  |
| 気象情報等受信  | 件数 | <br> | <br> | ••• 53  |