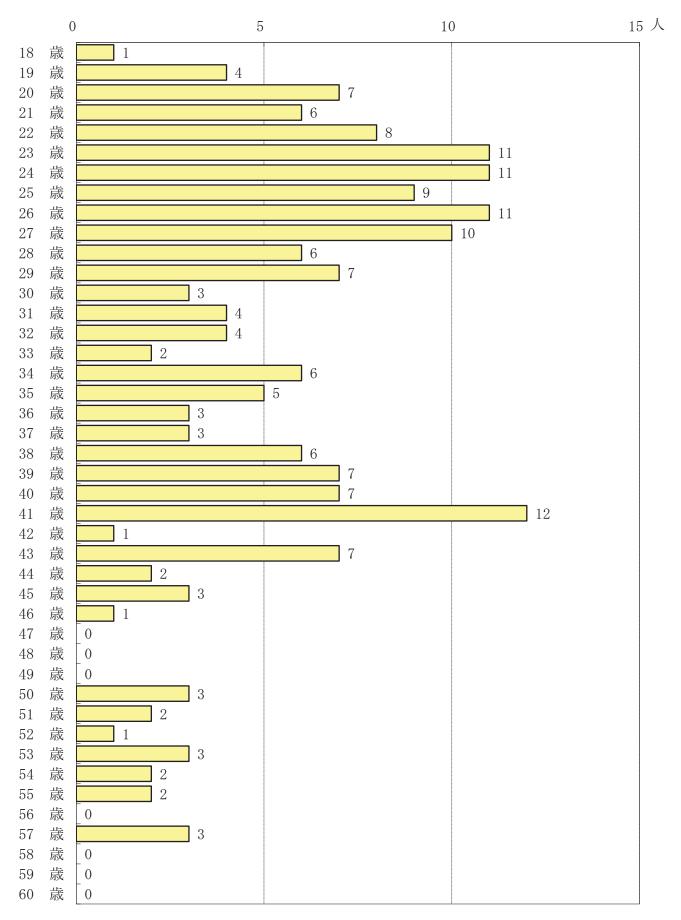

#### 総務 予 算

| 1 | Ź 异·       |      |                                          |    |
|---|------------|------|------------------------------------------|----|
|   | 平成 29 年度   | 当初歳ノ | へ歳出予算 ・・・・・ 18・                          | 19 |
|   | 平成 29 年度   | (当初) | 組合消防費にかかる性質別歳出の財源内訳 ・・・・・・・・・・・          | 20 |
|   | 平成 29 年度   | (当初) | 構成市町の一般会計と消防予算                           | 20 |
|   | 平成28年度     | (決算) | 構成市町負担金負担割合                              | 20 |
| 決 | 、<br>算     |      |                                          |    |
|   | 平成 28 年度 前 | 袁入歳出 | 出決算 ・・・・・・・・・・・・・・・・・・・・・・・・・・・・・・・・・・・・ | 22 |
| 聙 | 战 員        |      |                                          |    |
|   | 配置状況 ·     |      |                                          | 23 |
|   |            |      |                                          | 24 |
|   |            |      |                                          | 25 |
|   | 年齡構成図 ·    |      |                                          | 26 |
|   |            |      |                                          |    |
|   | 資格取得状況     |      |                                          | 28 |