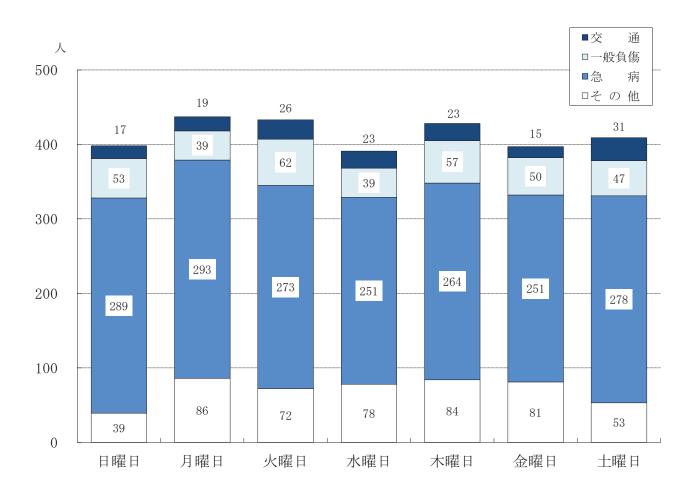

### 救急統計

| 救急概況 ••••••••••••••••••••••••••••••••••••           | 69 |
|-----------------------------------------------------|----|
| 事故種別活動状況 ·····                                      | 70 |
| 署所別事故別活動状況 ·····                                    | 71 |
| 署所別救急活動状況 ·····                                     | 72 |
| 月別出場件数 ••••••••••••••••••••••••••••••••••••         | 73 |
| 時間別出場件数 ·····                                       | 74 |
| 曜日別搬送人員 ••••••••••••••••••••••••••••••••••••        | 75 |
| 年齢区分・傷病程度別搬送人員 ・・・・・・・・・・・・・・・・・・・・・・・・・・・・・・・・・・・・ | 76 |
| 年齡区分別搬送人員 ••••••••••••••••••••••••••••••••••••      | 77 |
| 医療機関別搬送人員 ••••••                                    | 78 |
| 覚知別出場状況,不搬送理由,診療科目別搬送状況,その他の統計(転院搬送) ・・・・・・・・       | 79 |
| 救急活動の推移 ・・・・・・・・・・・・・・・・・・・・・・・・・・・・・・・・・・・・        | 80 |