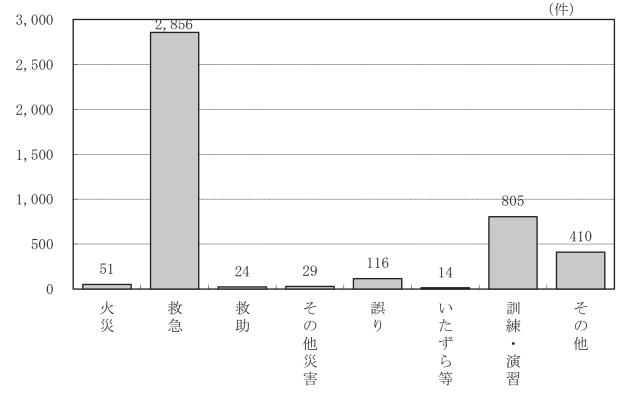

### 通 信

| 通信施設の現況  |    | <br> | <br> | ··· 48  |
|----------|----|------|------|---------|
| 119番受信件数 |    | <br> | <br> | 49 • 50 |
| 通信系統図    |    | <br> | <br> | ··· 51  |
| 気 象      |    |      |      |         |
| 気象統計     |    | <br> | <br> | ··· 52  |
| 気象情報等受信  | 件数 | <br> | <br> | ••• 53  |