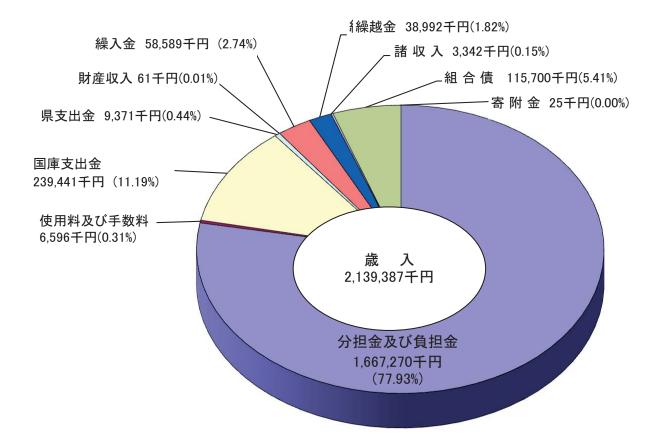

| 費 | 基        | 準    | 財   | 政 | 需 | 要       | 額   | 消    | 防 | 費        | 負     | 担 | 金        |        |
|---|----------|---|---|---|---|----------|------|-----|---|---|---------|-----|------|---|----------|-------|---|----------|--------|
|   |          |   |   | 金 |   | 額<br>(千円 | ])   |     | 構 | 成 | 上<br>(% |     | 金    |   | 額<br>千円) | 構     | 成 | 比<br>(%) |        |
| 気 | 仙        | 沼 | 市 |   |   | 9        | 80,3 | 320 |   |   |         | 76  | . 88 |   | 1,110    | , 765 |   |          | 72.14  |
| 南 | <u> </u> | 陸 | 町 |   |   | 2        | 94,8 | 840 |   |   |         | 23  | . 12 |   | 428      | , 954 |   |          | 27.86  |
|   | 合        | 計 |   |   |   | 1,2      | 75,  | 160 |   |   |         | 100 | . 00 |   | 1,539    | , 719 |   |          | 100.00 |

## 平成28年度歳入決算



(単位:千円)

|   | 科    | 目   |   | 平成28年度予算額(最終) | 平成28年度決算額   | 比 | 較     |
|---|------|-----|---|---------------|-------------|---|-------|
| 分 | 担金及了 | び負担 | 金 | 1,667,270     | 1,667,270   |   | 0     |
| 使 | 用料及  | び手数 | 料 | 6,152         | 6, 596      |   | 444   |
| 国 | 庫 支  | 出   | 金 | 239, 441      | 239, 441    |   | 0     |
| 県 | 支    | 出   | 金 | 9, 368        | 9,371       |   | 3     |
| 財 | 産    | 収   | 入 | 222           | 61          |   | △ 161 |
| 繰 | 入    |     | 金 | 59, 452       | 58, 589     |   | △ 863 |
| 繰 | 越    |     | 金 | 38, 992       | 38,992      |   | 0     |
| 諸 | 収    |     | 入 | 3, 133        | 3, 342      |   | 209   |
| 組 | 合    |     | 債 | 115, 700      | 115,700     |   | 0     |
| 寄 | 附    |     | 金 | 25            | 25          |   | 0     |
|   | 合