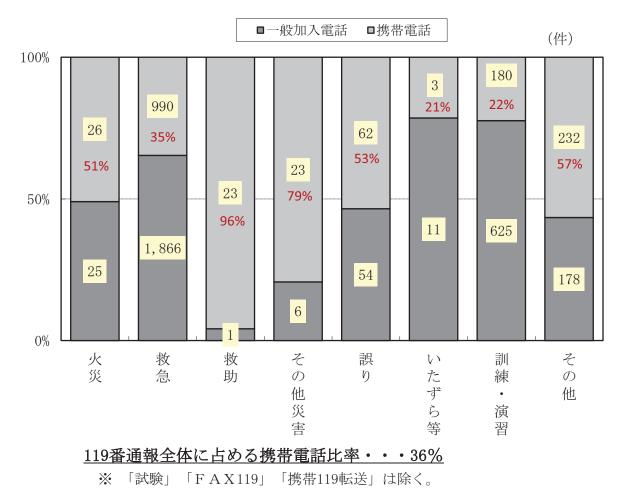

### 通 信

| 通信施設の現況  |    | <br> | <br> | ··· 48  |
|----------|----|------|------|---------|
| 119番受信件数 |    | <br> | <br> | 49 • 50 |
| 通信系統図    |    | <br> | <br> | ··· 51  |
| 気 象      |    |      |      |         |
| 気象統計     |    | <br> | <br> | ··· 52  |
| 気象情報等受信  | 件数 | <br> | <br> | ••• 53  |