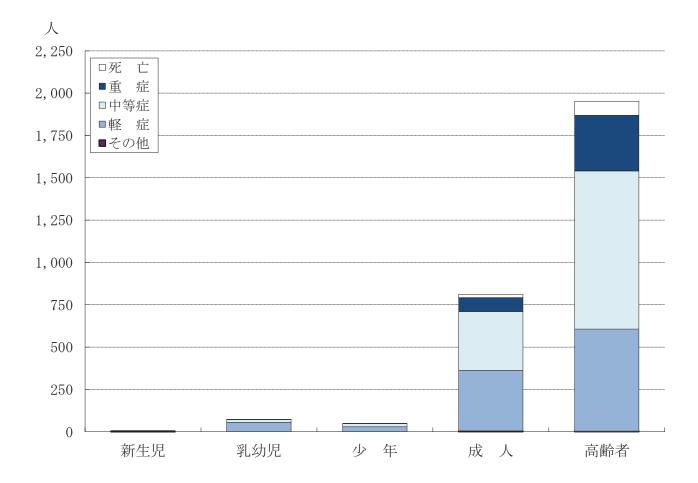

### 救急統計

| 救急概況 ••••••••••••••••••••••••••••••••••••           | 69 |
|-----------------------------------------------------|----|
| 事故種別活動状況 ·····                                      | 70 |
| 署所別事故別活動状況 ·····                                    | 71 |
| 署所別救急活動状況 ·····                                     | 72 |
| 月別出場件数 ••••••••••••••••••••••••••••••••••••         | 73 |
| 時間別出場件数 ·····                                       | 74 |
| 曜日別搬送人員 ••••••••••••••••••••••••••••••••••••        | 75 |
| 年齢区分・傷病程度別搬送人員 ・・・・・・・・・・・・・・・・・・・・・・・・・・・・・・・・・・・・ | 76 |
| 年齡区分別搬送人員 ••••••••••••••••••••••••••••••••••••      | 77 |
| 医療機関別搬送人員 ••••••                                    | 78 |
| 覚知別出場状況,不搬送理由,診療科目別搬送状況,その他の統計(転院搬送) ・・・・・・・・       | 79 |
| 救急活動の推移 ・・・・・・・・・・・・・・・・・・・・・・・・・・・・・・・・・・・・        | 80 |