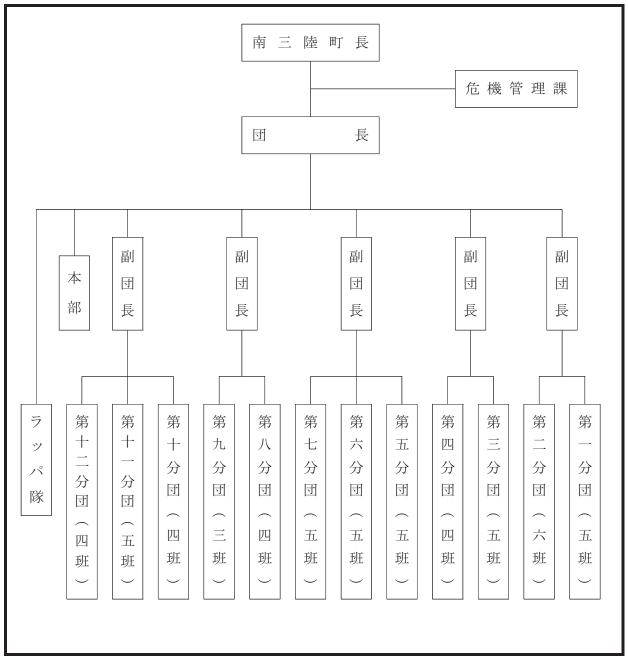

#### 管内消防団

| 組織機構図            | • 56 |
|------------------|------|
|                  |      |
| 組 織              | 57   |
| 階級別消防団員数 ·····   | · 57 |
| 年齡別消防団員数 ·····   | · 57 |
| 在職年数別消防団員数 ····· | · 58 |
| 消防団員報酬           | · 58 |
| 消防施設の現況          | · 58 |