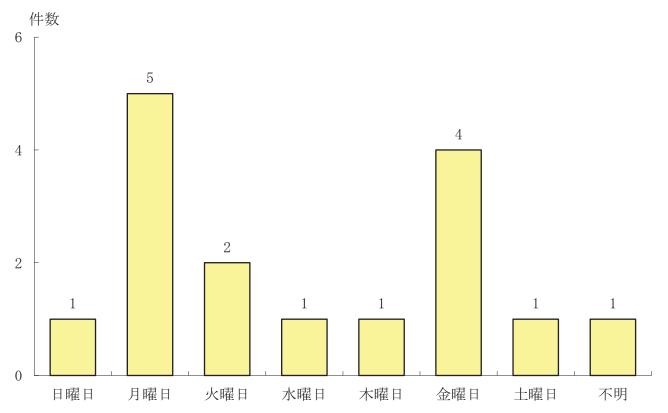

#### 火災・救急・救助統計

| 火災統計   |         |   |      |               |
|--------|---------|---|------|---------------|
| 火災件数及び | 損害額の推測  | 移 | <br> |               |
| 火災発生状況 | (暑所別)   |   | <br> | 61            |
| ]]     | (覚知別)   |   | <br> |               |
| ]]     | (月 別)   |   | <br> | ····· 63 • 64 |
| 月別火災発生 | 状況      |   | <br> |               |
| 曜日別火災発 | 生状況 ・・・ |   | <br> |               |