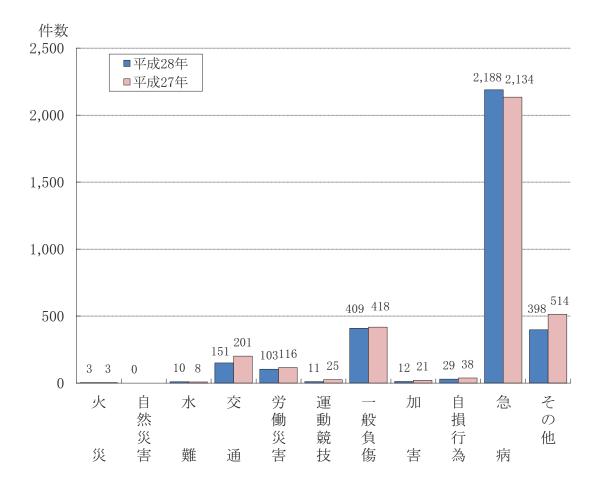

### 救急統計

| 救急概況 ••••••••••••••••••••••••••••••••••••           | 69 |
|-----------------------------------------------------|----|
| 事故種別活動状況 ·····                                      | 70 |
| 署所別事故別活動状況 ·····                                    | 71 |
| 署所別救急活動状況 ·····                                     | 72 |
| 月別出場件数 ••••••••••••••••••••••••••••••••••••         | 73 |
| 時間別出場件数 ·····                                       | 74 |
| 曜日別搬送人員 ••••••••••••••••••••••••••••••••••••        | 75 |
| 年齢区分・傷病程度別搬送人員 ・・・・・・・・・・・・・・・・・・・・・・・・・・・・・・・・・・・・ | 76 |
| 年齡区分別搬送人員 ••••••••••••••••••••••••••••••••••••      | 77 |
| 医療機関別搬送人員 ••••••                                    | 78 |
| 覚知別出場状況,不搬送理由,診療科目別搬送状況,その他の統計(転院搬送) ・・・・・・・・       | 79 |
| 救急活動の推移 ・・・・・・・・・・・・・・・・・・・・・・・・・・・・・・・・・・・・        | 80 |