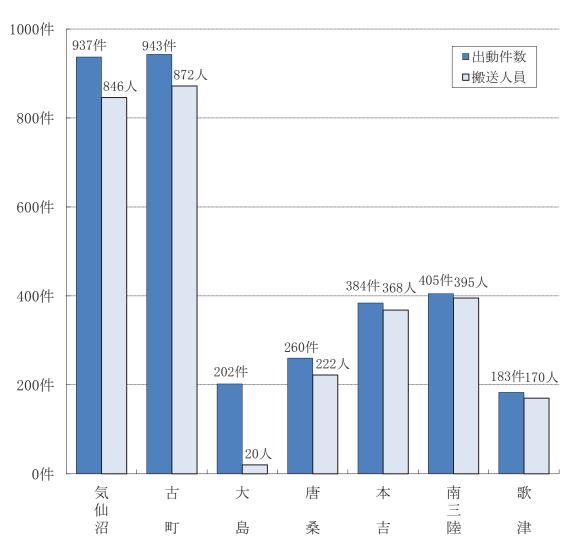

### 救急統計

| 救急概況 ••••••••••••••••••••••••••••••••••••           | 69 |
|-----------------------------------------------------|----|
| 事故種別活動状況 ·····                                      | 70 |
| 署所別事故別活動状況 ·····                                    | 71 |
| 署所別救急活動状況 ·····                                     | 72 |
| 月別出場件数 ••••••••••••••••••••••••••••••••••••         | 73 |
| 時間別出場件数 ·····                                       | 74 |
| 曜日別搬送人員 ••••••••••••••••••••••••••••••••••••        | 75 |
| 年齢区分・傷病程度別搬送人員 ・・・・・・・・・・・・・・・・・・・・・・・・・・・・・・・・・・・・ | 76 |
| 年齡区分別搬送人員 ••••••••••••••••••••••••••••••••••••      | 77 |
| 医療機関別搬送人員 ••••••                                    | 78 |
| 覚知別出場状況,不搬送理由,診療科目別搬送状況,その他の統計(転院搬送) ・・・・・・・・       | 79 |
| 救急活動の推移 ・・・・・・・・・・・・・・・・・・・・・・・・・・・・・・・・・・・・        | 80 |