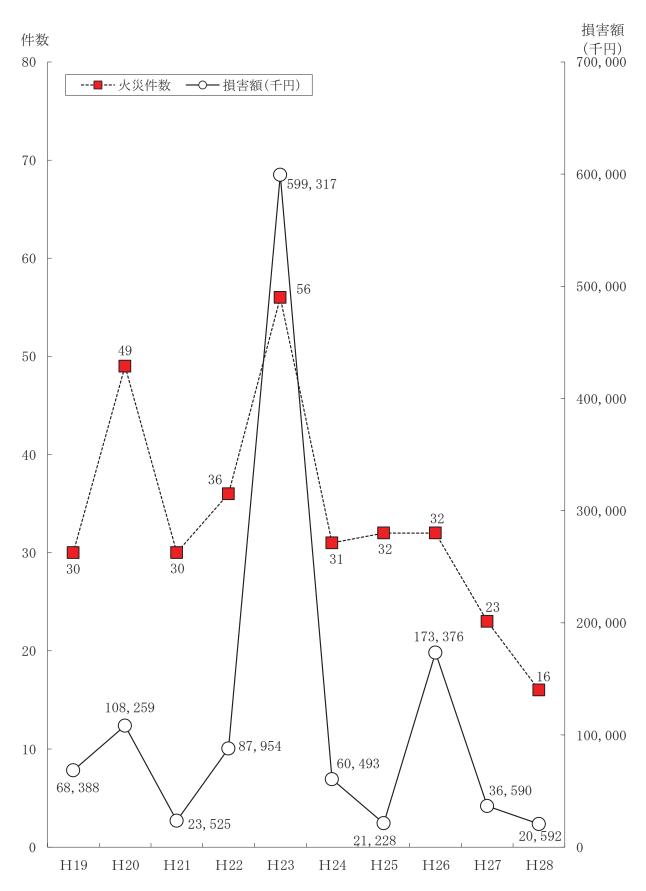

#### 火災・救急・救助統計

| 火災統計   |         |   |      |               |
|--------|---------|---|------|---------------|
| 火災件数及び | 損害額の推測  | 移 | <br> |               |
| 火災発生状況 | (暑所別)   |   | <br> | 61            |
| ]]     | (覚知別)   |   | <br> |               |
| ]]     | (月 別)   |   | <br> | ····· 63 • 64 |
| 月別火災発生 | 状況      |   | <br> |               |
| 曜日別火災発 | 生状況 ・・・ |   | <br> |               |