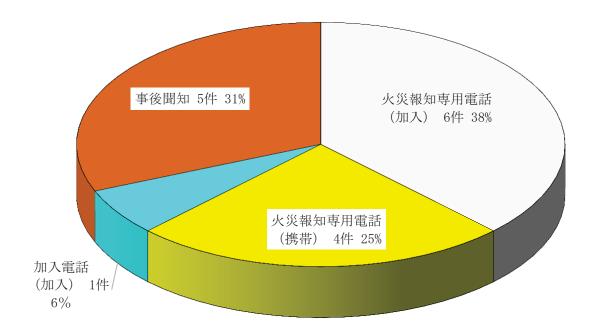

#### 火災・救急・救助統計

| 火災統計   |         |   |      |               |
|--------|---------|---|------|---------------|
| 火災件数及び | 損害額の推測  | 移 | <br> |               |
| 火災発生状況 | (暑所別)   |   | <br> | 61            |
| ]]     | (覚知別)   |   | <br> |               |
| ]]     | (月 別)   |   | <br> | ····· 63 • 64 |
| 月別火災発生 | 状況      |   | <br> |               |
| 曜日別火災発 | 生状況 ・・・ |   | <br> |               |