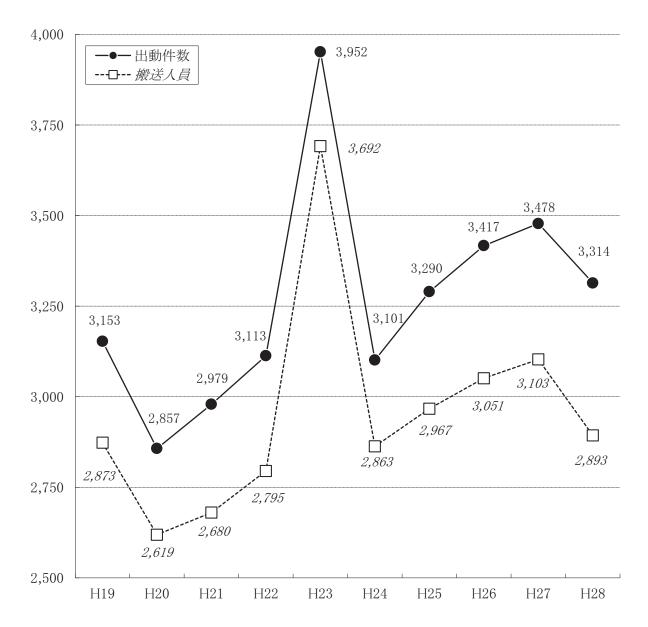

### 救急統計

| 救急概況 ••••••••••••••••••••••••••••••••••••           | 69 |
|-----------------------------------------------------|----|
| 事故種別活動状況 ·····                                      | 70 |
| 署所別事故別活動状況 ·····                                    | 71 |
| 署所別救急活動状況 ·····                                     | 72 |
| 月別出場件数 ••••••••••••••••••••••••••••••••••••         | 73 |
| 時間別出場件数 ·····                                       | 74 |
| 曜日別搬送人員 ••••••••••••••••••••••••••••••••••••        | 75 |
| 年齢区分・傷病程度別搬送人員 ・・・・・・・・・・・・・・・・・・・・・・・・・・・・・・・・・・・・ | 76 |
| 年齡区分別搬送人員 ••••••••••••••••••••••••••••••••••••      | 77 |
| 医療機関別搬送人員 ••••••                                    | 78 |
| 覚知別出場状況,不搬送理由,診療科目別搬送状況,その他の統計(転院搬送) ・・・・・・・・       | 79 |
| 救急活動の推移 ・・・・・・・・・・・・・・・・・・・・・・・・・・・・・・・・・・・・        | 80 |