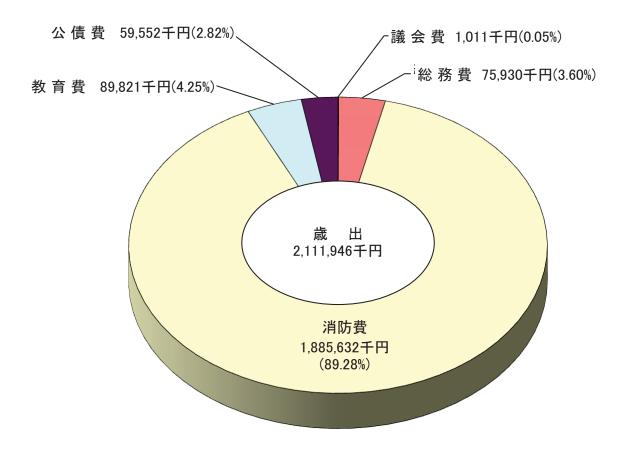

#### 総務 予 算

| 1 | Ź 异·       |      |                                          |    |
|---|------------|------|------------------------------------------|----|
|   | 平成 29 年度   | 当初歳ノ | へ歳出予算 ・・・・・ 18・                          | 19 |
|   | 平成 29 年度   | (当初) | 組合消防費にかかる性質別歳出の財源内訳 ・・・・・・・・・・・          | 20 |
|   | 平成 29 年度   | (当初) | 構成市町の一般会計と消防予算                           | 20 |
|   | 平成28年度     | (決算) | 構成市町負担金負担割合                              | 20 |
| 決 | 、<br>算     |      |                                          |    |
|   | 平成 28 年度 前 | 袁入歳出 | 出決算 ・・・・・・・・・・・・・・・・・・・・・・・・・・・・・・・・・・・・ | 22 |
| 聙 | 战 員        |      |                                          |    |
|   | 配置状況 ·     |      |                                          | 23 |
|   |            |      |                                          | 24 |
|   |            |      |                                          | 25 |
|   | 年齡構成図 ·    |      |                                          | 26 |
|   |            |      |                                          |    |
|   | 資格取得状況     |      |                                          | 28 |