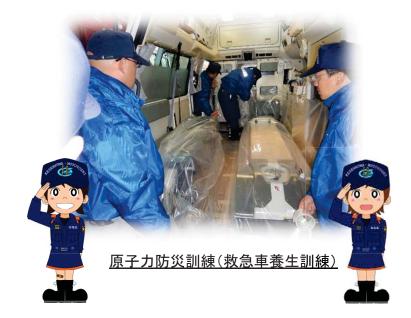

| 歌 津   |      | H23. 2.18  | 109 | 南三陸町歌津字伊里前123  |  |
|   | 合     |      | <u>≓</u> + | 365 |                |  |

#### 婦人防火クラブ結成状況

| ク | ラブ         | 連合会               | :名 | 結成年月日     | 単位クラブ数 | 会員数    | 事務局所在地         |
|---|------------|-------------------|----|-----------|--------|--------|----------------|
| 1 | 気          | 仙 沼               | 市  | S56. 5.28 | 12     | 1, 243 | 気仙沼市赤岩五駄鱈43-2  |
| 2 | 唐          | 桑                 | 町  | S45. 6.17 | 1      | 129    | 気仙沼市唐桑町馬場181-1 |
| 3 | 本          | 古                 | 町  | S50. 4. 9 | 43     | 3, 597 | 気仙沼市本吉町津谷松尾1-1 |
| 4 | 南          | 三 陸               | 町  | H21. 4. 1 | 35     | 2, 185 | 南三陸町志津川字沼田56-2 |
| 5 | 気 仙<br>婦人[ | 沼 本 吉 ±<br>防火クラブ連 |    | S56. 8.11 | 91     | 7, 154 | 気仙沼市赤岩五駄鱈43-2  |





第42回広域消防技術大会(警防技術競技)



消防車両等の配置状況

消防 車 両

|             |    |            |             |   |    |             |        | /牛4月1        |                   |
|-------------|----|------------|-------------|---|----|-------------|--------|--------------|-------------------|
| 所属          |    | 消          | 気           | 本 | 唐  | 古           | 大      | 南            | 歌                 |
| 所属          | 合  | 防          | 仙<br>沼      | 吉 | 桑  | 町           | 島      | 三<br>陸       | 津                 |
|             | 計  | 本          | 消           | 分 | 出張 | 出           | 出      | 消            | 出<br>張            |
| 車 両         | 14 | 部          | 防<br>署      | 署 | 所  | 張<br>所      | 張<br>所 | 防<br>署       | <sub>伝</sub><br>所 |
| 合 計         | 42 | 7          | 11          | 4 | 3  | 4           | 4      | 6